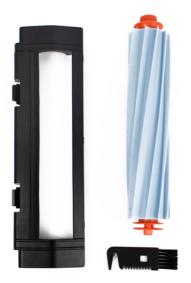

## ROMY L-Series Set of main brush, brush cover & cleaning tool, Animal

252732

Long hair can easily get caught in moving cleaning units, so the Flexible Rubber Anti-Hair Wrap Brush is designed to deal with all types of hair. No tangling or getting stuck due to hair.

## PRODUCT DETAILS

An Anti-Hair Wrap Brush made of flexible rubber, specially designed to deal with hair of all kinds. No tangling or getting stuck due to hair. Main brush maintenance should be done regularly, so installation and removal are very simple. The maintenance activities are supported by the included cleaning tool. Also included is a matching main brush cover.