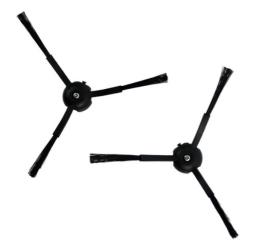

## ROMY L-Series Side Brush set, 2 pcs

252735

The side brushes allow the robot to clean in the corners thoroughly. The rotating and flexible bristle arms convey dust and particles from the corners to the robot's main cleaning unit.

## PRODUCT DETAILS

Through using side brushes, the robot will be able to clean corners thoroughly. The rotating and flexible bristle arms convey dust and particles from the corners to the robot's main cleaning unit. The choice of material and the geometry of the side brushes are designed to support cleaning and not damage furniture. Regular maintenance, such as removing hair, supports a good cleaning performance.